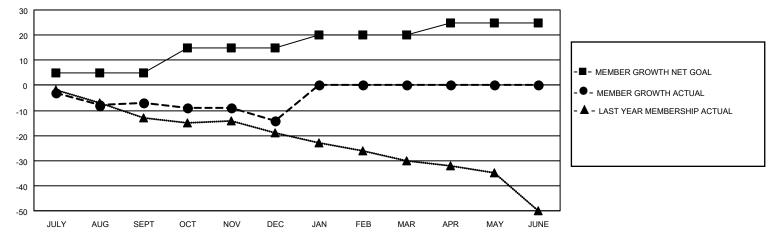

## GOALS AND ACTUAL MEMBERS CUMULATIVE

| DROPPED CLUBS: 1 |    | 6 CLUBS OF 37 ADDED 1 OR<br>MORE NEW MEMBERS | GENDER DISTRIBUTION       |              |  |
|------------------|----|----------------------------------------------|---------------------------|--------------|--|
|                  |    | WORL NEW WEINBERG                            | MALE                      | 602 (77.38%) |  |
|                  |    |                                              | FEMALE 176 (22.62%)       |              |  |
| DROPPED MEMBERS  |    |                                              | NON BINARY                | 0 (0.00%)    |  |
|                  |    |                                              | PREFER NOT TO ANSWER      | 0 (0.00%)    |  |
| DECEASED         | 5  |                                              |                           |              |  |
| CLUB CANCELLED   | 4  | CLICK HERE FOR CUMULATIVE                    | TOTAL FAMILY UNIT MEMBERS | 108          |  |
| OTHER            | 15 | MEMBERSHIP DATA                              |                           |              |  |
| TOTAL            | 24 |                                              | FAMILY MEMBERS PAYING HA  | LF DUES 54   |  |
|                  |    |                                              |                           |              |  |